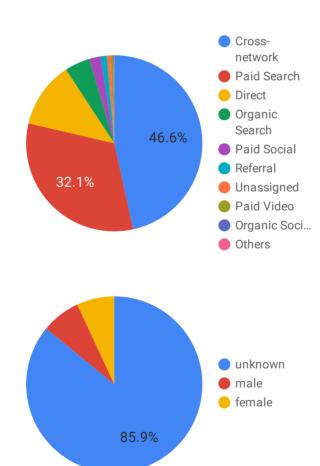

Demographics

Geography

|    | Town/City    | Impressions 🔹 | Clicks  | Video views    |
|----|--------------|---------------|---------|----------------|
| 1. | Calgary      | 4,932,777     | 75,787  | 483,798        |
| 2. | Edmonton     | 3,282,682     | 52,388  | 310,211        |
| 3. | Medicine Hat | 362,127       | 3,800   | 11,809         |
| 4. | Red Deer     | 361,576       | 4,971   | 25,742         |
| 5. | Lethbridge   | 355,593       | 5,017   | 21,554         |
|    | Grand total  | 15,747,539    | 225,314 | 1,156,299      |
|    |              |               |         | 1 - 5 / 83 < > |