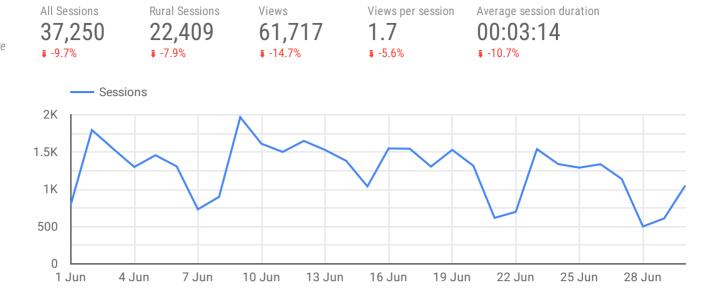

#### Sources

Where the traffic to your website comes from. Sessions reported.

|    | Town/City    | Sessions 🝷 |
|----|--------------|------------|
| 1. | Calgary      | 46,370     |
| 2. | Edmonton     | 31,215     |
| 3. | (not set)    | 6,852      |
| 4. | Lethbridge   | 4,071      |
| 5. | Medicine Hat | 3,959      |

| б.  | Red Deer   | 3,139 |
|-----|------------|-------|
| 7.  | Lacombe    | 2,588 |
| 8.  | High River | 2,543 |
| 9.  | Langdon    | 2,478 |
| 10. | Edson      | 2,448 |

1 - 10 / 946 < 📏

1 Jun 2025 - 30 Jun 2025