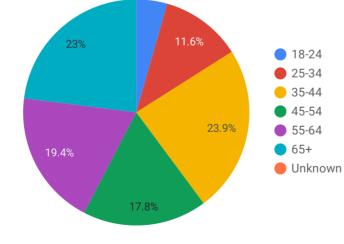

Demographics

Geography

|    | Town/City    | Impressions 🔹 | Clicks  | Video views    |
|----|--------------|---------------|---------|----------------|
| 1. | Calgary      | 4,932,777     | 75,787  | 483,798        |
| 2. | Edmonton     | 3,282,682     | 52,388  | 310,211        |
| 3. | Medicine Hat | 362,127       | 3,800   | 11,809         |
| 4. | Red Deer     | 361,576       | 4,971   | 25,742         |
| 5. | Lethbridge   | 355,593       | 5,017   | 21,554         |
|    | Grand total  | 15,747,539    | 225,314 | 1,156,299      |
|    |              |               |         | 1 - 5 / 83 < > |