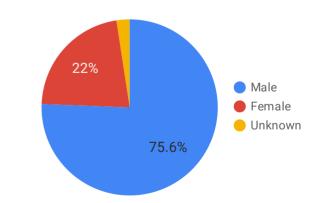

Demographics

Geography

|    | Town/City    | Impressions 🔹 | Clicks  | Video views    |
|----|--------------|---------------|---------|----------------|
| 1. | Calgary      | 4,932,777     | 75,787  | 483,798        |
| 2. | Edmonton     | 3,282,682     | 52,388  | 310,211        |
| 3. | Medicine Hat | 362,127       | 3,800   | 11,809         |
| 4. | Red Deer     | 361,576       | 4,971   | 25,742         |
| 5. | Lethbridge   | 355,593       | 5,017   | 21,554         |
|    | Grand total  | 15,747,539    | 225,314 | 1,156,299      |
|    |              |               |         | 1 - 5 / 83 < > |