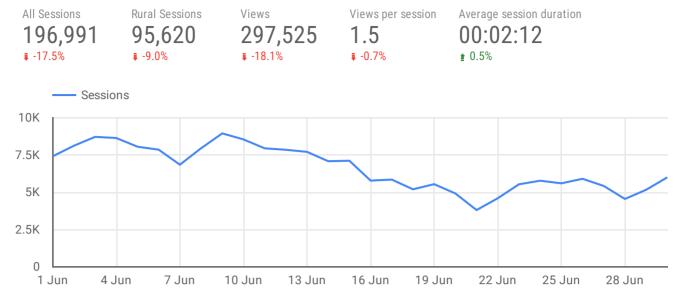

#### Sources

Where the traffic to your website comes from. Sessions reported.

|     | Town/City      | Sessions 🔹 |
|-----|----------------|------------|
| 1.  | Calgary        | 55,531     |
| 2.  | Edmonton       | 35,792     |
| 3.  | (not set)      | 9,164      |
| 4.  | Lethbridge     | 4,861      |
| 5.  | Medicine Hat   | 4,801      |
| 6.  | Red Deer       | 3,736      |
| 7.  | Lacombe        | 3,280      |
| 8.  | Grande Prairie | 3,173      |
| 9.  | High River     | 3,166      |
| 10. | Langdon        | 3,095      |
|     |                |            |