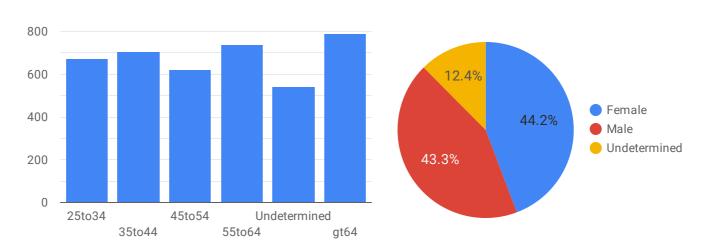

Demographics

Geography

|    | Town/City    | Impressions 🔹 | Clicks  | Video views    |
|----|--------------|---------------|---------|----------------|
| 1. | Calgary      | 4,932,777     | 75,787  | 483,798        |
| 2. | Edmonton     | 3,282,682     | 52,388  | 310,211        |
| 3. | Medicine Hat | 362,127       | 3,800   | 11,809         |
| 4. | Red Deer     | 361,576       | 4,971   | 25,742         |
| 5. | Lethbridge   | 355,593       | 5,017   | 21,554         |
|    | Grand total  | 15,747,539    | 225,314 | 1,156,299      |
|    |              |               |         | 1 - 5 / 83 < > |