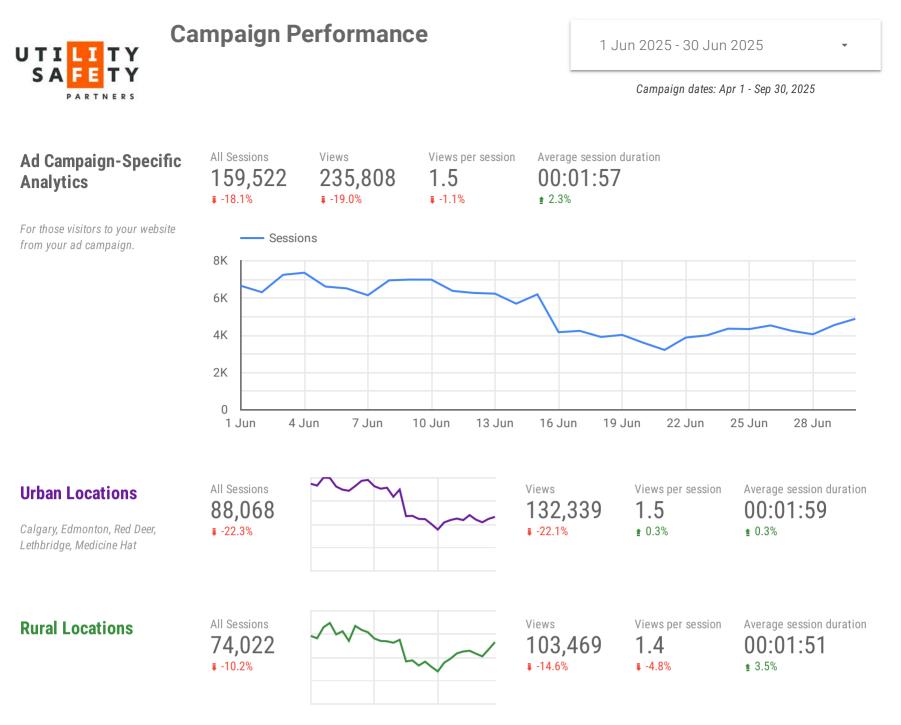

Overview of your advertising campaign's performance, organized by channel.

1 Jun 2025 - 30 Jun 2025

.

Campaign dates: Apr 1 - Sep 30, 2025

| SUMMARY                | Impressions       | Clicks         | Spend           | CPC           | Video Views      | CPV           |
|------------------------|-------------------|----------------|-----------------|---------------|------------------|---------------|
|                        | <b>16,126,130</b> | 231,722        | \$37,464        | <b>\$0.16</b> | <b>1,462,922</b> | <b>\$0.03</b> |
|                        | ± 4.7%            | I -17.8%       | \$ -24.0%       | ∓-7.6%        | ₮ -22.4%         | # -2.0%       |
| Google Performance Max | Impressions       | Clicks         | Spend           | CPC           | Video views      | Avg. CPV      |
|                        | <b>13,939,163</b> | <b>221,238</b> | <b>\$22,369</b> | <b>\$0.10</b> | <b>519</b>       | \$0.43        |
|                        | ± 11.3%           | ∓ -18.0%       | ₮ -24.2%        | ∓-7.6%        | ₤ 16.4%          | \$ 0.1%       |
| Google Video           | Impressions       | Clicks         | Spend           | CPC           | Video views      | CPV           |
|                        | 1,808,376         | <b>4,076</b>   | <b>\$12,249</b> | \$3.01        | <b>1,155,780</b> | \$0.01        |
|                        | ‡ -27.0%          | <b>-</b> 28.1% | ≢ -23.9%        | ₤ 5.9%        | ≢ -25.2%         | 1.8%          |
| Facebook/Instagram     | Impressions       | Clicks         | Spend           | CPC           | Video Views      | CPV           |
|                        | <b>378,591</b>    | <b>6,408</b>   | <b>\$2,847</b>  | <b>\$0.44</b> | <b>306,623</b>   | <b>\$0.03</b> |
|                        | • -7.2%           | ∓ -1.0%        | ₹ -22.5%        | ∓ -22.8%      | ≢ -9.8%          | 0.0%          |